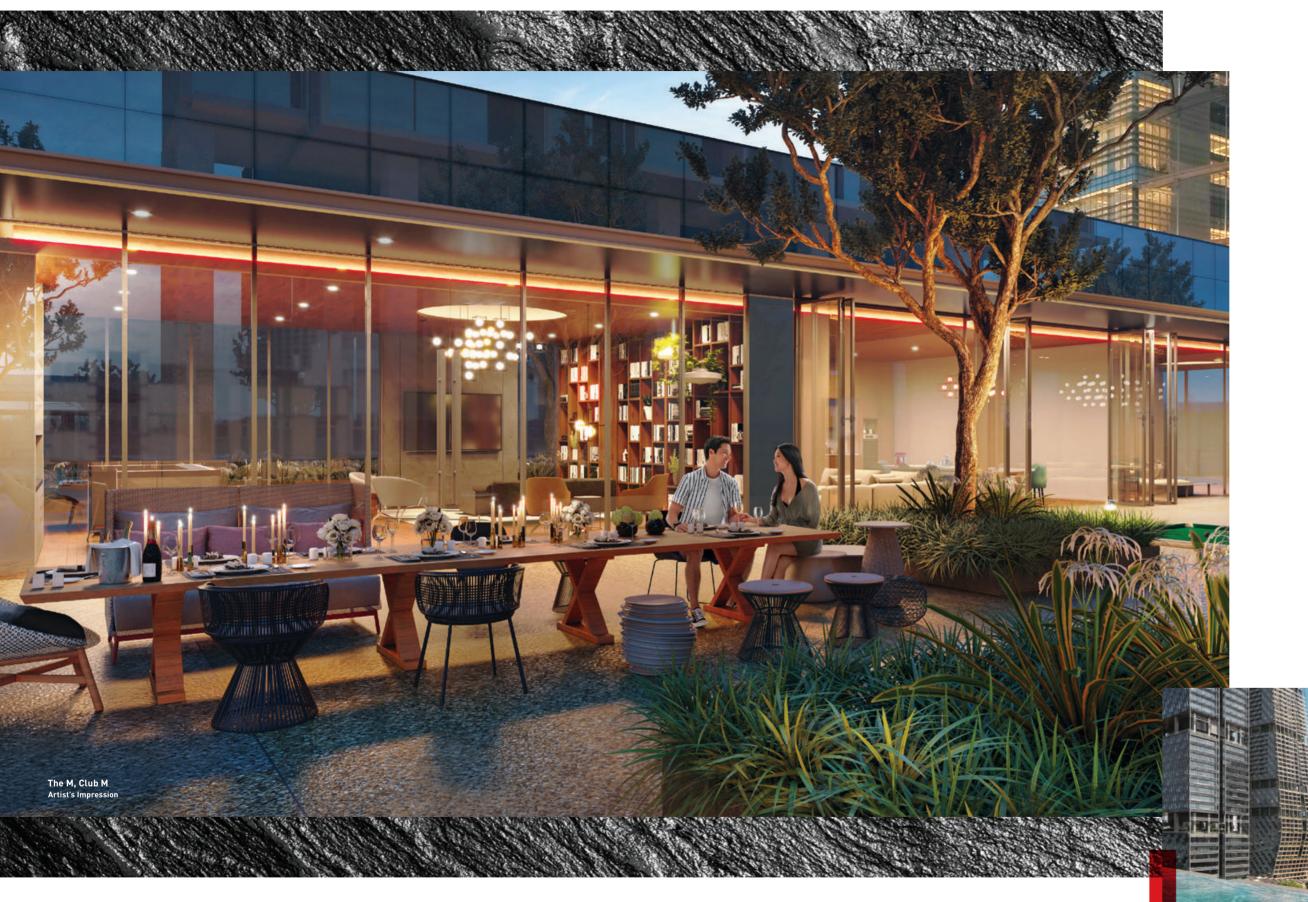

# WELCOME TO THE **CLUB.**

Club M features five configurable function rooms, with The Boardroom to host work meetings and discussions, or have a quiet environment for work and lounging.

Residents can also whip up cookies in Bakerzone, stay active at Fitness X, or enjoy a game of Golf Snooker at the clubhouse.

Take a dip in the 50m Starlight Pool or find time for yourself to relax at The Pendulum. Enjoy a variety of facilities that's tailored for the way you live, such as The Verandah where you can soak up the bustle of the city. This is where you dictate the pace of life, and set yourself apart from the rest of the city.

Take it up a notch at the Sky Terrace. Enjoy a relaxing dip at the Jacuzzi Pool, a barbeque with friends at The Grill, or simply lay back and admire the night sky on the Star Deck.