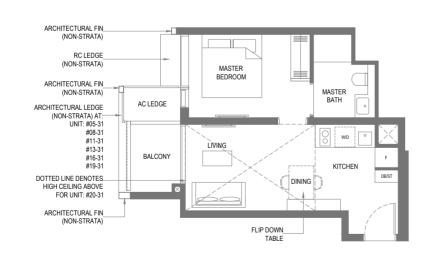

#### **TYPE BS3** 70 sq m / 753 sq ft Block 36 #04-33 to #19-33 ARCHITECTURAL LEDGE (NON-STRATA) AT: UNIT: #07-33 #09-33 #14-33 #17-33 #20-33 **TYPE BS3-R** BEDROOM 2 80 sq m / 861 sq ft BATH 2 Including strata void area of 10 sq m / 108 sq ft ARCHITECTURAL FIN (NON-STRATA) AT: UNIT: #07-33 to #13-33 #20-33 above living ARCHITECTURAL LEDGE (NON-STRATA) AT: UNIT: #07-33 #11-33 #14-33 #17-33 #20-33 Approximate 5 m floor to ceiling height at living Block 36 #20-33 ARCHITECTURAL FIN DOTTED LINE DENOTES FOR UNIT: #20-33 Key plan is not drawn to scale