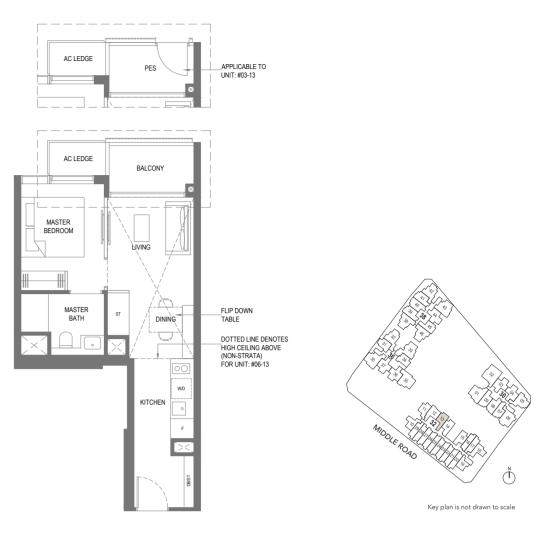

#### 1-BEDROOM

TYPE A3-P 43 sq m / 463 sq ft

Block 32 #03-13

TYPE A3 43 sq m / 463 sq ft

Block 32 #04-13 & #05-13

TYPE A3-R 43 sq m / 463 sq ft

Block 32 #06-13

#### 1-BEDROOM

TYPE A4a-P 42 sq m / 452 sq ft

Block 32 #03-15

TYPE A4a 42 sq m / 452 sq ft

Block 32 #04-15 & #05-15

TYPE A4a-R 42 sq m / 452 sq ft

Block 32 #06-15

Area includes air-con (A/C) ledge, private enclosed space (PES), balcony and strata void area where applicable. Some Units are mirror images of the apartment plans shown in the brochure. Please refer to the key plan for orientation. The plans are subject to change as may be approved by relevant authorities. All floor plans are poroximate measurements only and are subject to government re-survey. The PES and balcony shall not be enclosed unless with the approved balcony