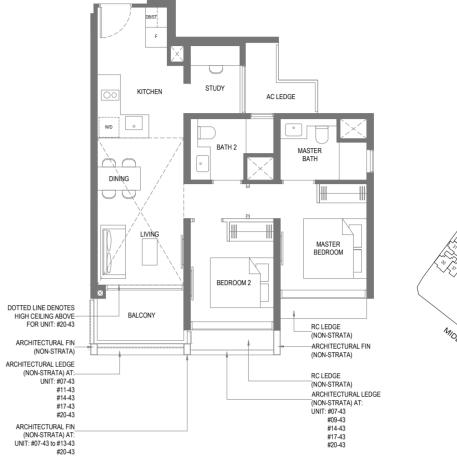

#### **TYPE BS4-R** 80 sq m / 861 sq ft

Including strata void area of 13 sq m / 140 sq ft above living and dining

Approximate 5 m floor to ceiling height at living and dining

#### Block 38 #20-43

#### **TYPE BS5** 69 sq m / 743 sq ft

#### Block 30

#04-01 to #19-01

#### **TYPE BS5-R** 83 sq m / 893 sq ft

Including strata void area of 14 sq m / 151 sq ft above living and dining

Approximate 5 m floor to ceiling height at living and dining

#### Block 30 #20-01

Area includes air-con (A/C) ledge, private enclosed space (PES), balcony and strata void area where applicable. Some Units are mirror images of the apartment plans shown in the brochure. Please refer to the key plan for orientation. The plans are subject to change as may be approved by relevant authorities. All floor plans are surements only and are subject to government re-survey. The PES and balcony shall not be enclosed unless with the approved balcony s