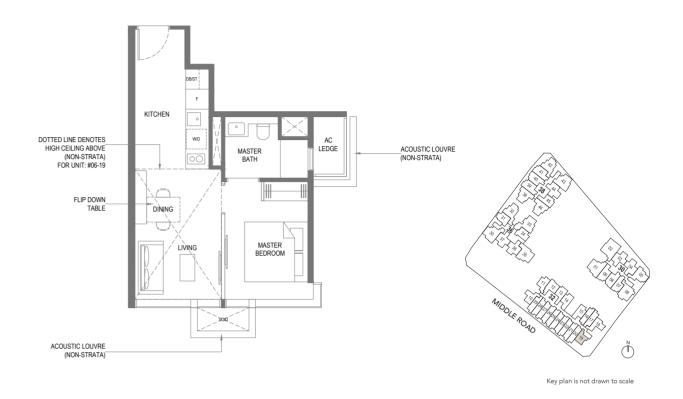

#### 1-BEDROOM

**TYPE A5-P** 46 sq m / 495 sq ft

**Block 32** #03-18

**TYPE A5**46 sq m / 495 sq ft

**Block 32** #04-18 & #05-18

**TYPE A5-R** 46 sq m / 495 sq ft

**Block 32** #06-18

#### 1-BEDROOM

**TYPE A7-P** 42 sq m / 452 sq ft

**Block 32** #03-11

**TYPE A7** 42 sq m / 452 sq ft

**Block 32** #04-11 & #05-11

**TYPE A7-R** 42 sq m / 452 sq ft

**Block 32** #06-11

Area includes air-con (A/C) ledge, private enclosed space (PES), balcony and strata void area where applicable. Some Units are mirror images of the apartment plans shown in the brochure. Please refer to the key plan for orientation. The plans are subject to change as may be approved by relevant authorities. All floor plans are approximate measurements only and are subject to government re-survey. The PES and balcony shall not be enclosed unless with the approved balcony screen.