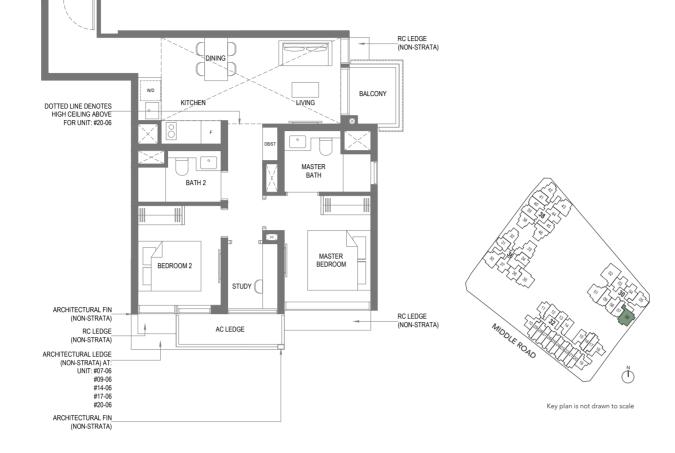

#### 2-BEDROOM + STUDY 71 sq m / 764 sq ft DOTTED LINE DENOTES HIGH CEILING ABOVE FOR UNIT: #20-30 STUDY #04-30 to #19-30 AC LEDGE MASTER BATH TYPE BS1-R 91 sq m / 980 sq ft Including strata void area of 20 sq m / 215 sq ft above MASTER Approximate 5 m floor to ceiling height at living BEDROOM 2 BALCONY \_ARCHITECTURAL FIN (NON-STRATA) RC LEDGE\_ (NON-STRATA) ARCHITECTURAL LEDGE (NON-STRATA) AT: UNIT: #07-30 #11-30 #14-30 #17-30 #20-30 ARCHITECTURAL FIN\_ (NON-STRATA) RC LEDGE (NON-STRATA ARCHITECTURAL LEDGE (NON-STRATA) AT: UNIT: #07-30 ARCHITECTURAL FIN (NON-STRATA) AT: UNIT: #07-30 to #13-30 #20-30

#09-30 #14-30

Area includes air-con (A/C) ledge, private enclosed space (PES), balcony and strata void area where applicable. Some Units are mirror images of the apartment plans shown in the brochure. Please refer to the key plan for orientation. The plans are subject to change as may be approved by relevant authorities. All floor plans are eximate measurements only and are subject to government re-survey. The PES and balcony shall not be enclosed unless with the approved balcony