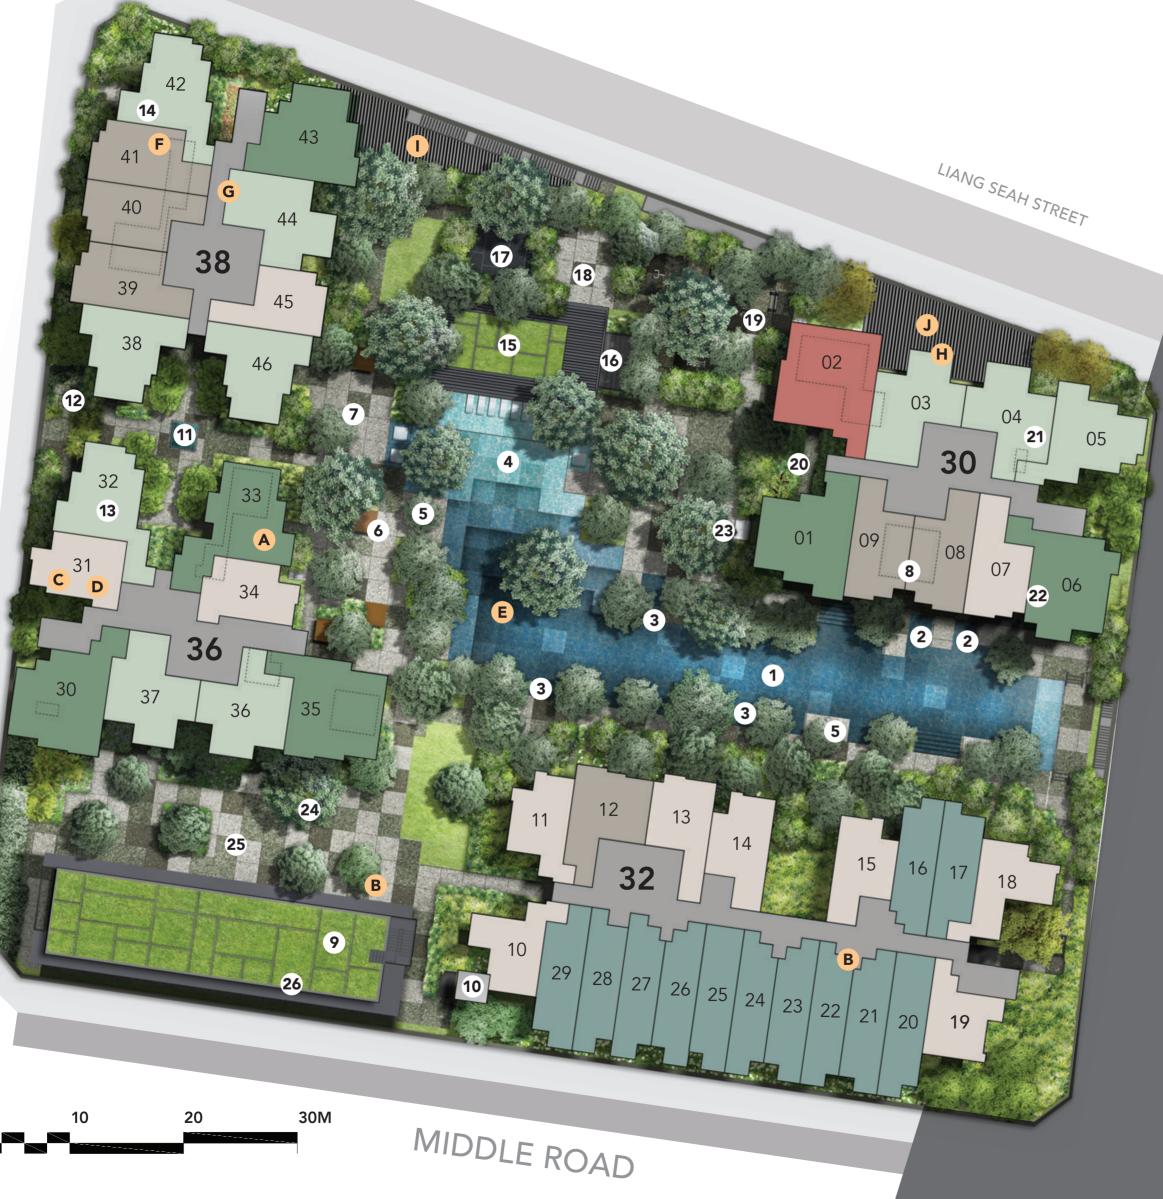

#### SITE PLAN 3<sup>RD</sup> STOREY 1<sup>ST</sup> STOREY REJUVENATE A Guard House 1 50m Starlight Pool **B** Shops / Restaurants 2 Jacuzzi Lounge C Management Office (Main) 3 Hydro Pod Management Office 4 Aqua Social Terrace (Residential) 5 Sun Deck E The Arrival **6** The Hangout F Bin Centre **G** Main Distribution RELAX Frame Room 7 Aqua Lounge **H** Electrical Substation 8 Chill Deck 9 Club M 2<sup>ND</sup> STOREY • Fitness X • Party Lounge • The Boardroom • Bakerzone • The Den • The Bar 10 Club M Lobby TYPE 11 The Grid

- Sprinkler Pump Room (with trellis)
- J Outdoor Genset
- Studio
- 1-Bedroom
- 1-Bedroom + Study
- 2-Bedroom
- 2-Bedroom + Study
- 3-Bedroom Dual Key
- Water Tank Location

#### RECHARGE

20 Herbal Enclave

**12** Rain Garden

**14** City Lounge

**15** Gym

13 Deck and Relax

**16** Garden Shower

17 Laundry Deck

19 Outdoor Gym

18 Yoga Deck

- 21 Cubic Garden
- 22 The Readout
- 23 Shower Point
- 24 Sit-Chat
- **25** Golf Snooker
- **26** The Verandah

SKY TERRACE

**27** Jacuzzi Pool

29 The Grill

- **30** Sky Lounge
- **32** The Cabana
- **34** Teppanyaki Deck

- 28 Jacuzzi Deck
- 31 Star Deck
- **33** The Pendulum
- **35** Wine and Roast