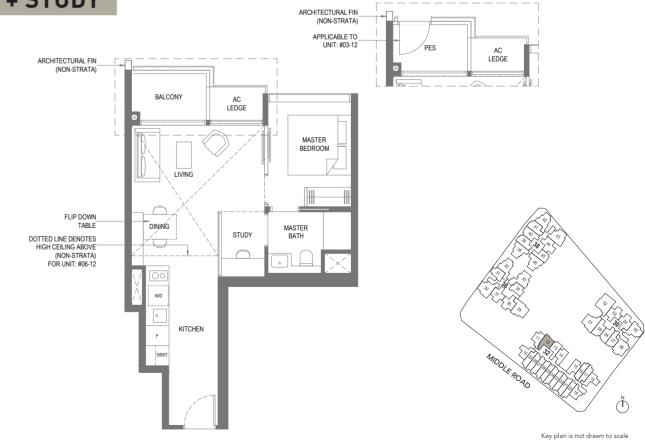

#### 1-BEDROOM + STUDY

**TYPE AS2-P** 49 sq m / 527 sq ft

#### Block 32

#03-12

#### **TYPE AS2** 49 sq m / 527 sq ft

#### Block 32

#04-12 & #05-12

#### **TYPE AS2-R** 49 sq m / 527 sq ft

#### Block 32

#06-12

Area includes air-con (A/C) ledge, private enclosed space (PES), balcony and strata void area where applicable. Some Units are mirror images of the apartment plans shown in the brochure. Please refer to the key plan for orientation. The plans are subject to change as may be approved by relevant authorities. All floor plans are eximate measurements only and are subject to government re-survey. The PES and balcony shall not be enclosed unless with the approved balcony