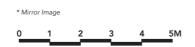

#### **TYPE BS3** 70 sq m / 753 sq ft Block 36 #04-33 to #19-33 ARCHITECTURAL LEDGE (NON-STRATA) AT: UNIT: #07-33 #09-33 #14-33 #17-33 #20-33 **TYPE BS3-R** BEDROOM 2 80 sq m / 861 sq ft BATH 2 Including strata void area of 10 sq m / 108 sq ft ARCHITECTURAL FIN (NON-STRATA) AT: UNIT: #07-33 to #13-33 #20-33 above living ARCHITECTURAL LEDGE (NON-STRATA) AT: UNIT: #07-33 #11-33 #14-33 #17-33 #20-33 Approximate 5 m floor to ceiling height at living Block 36 #20-33 ARCHITECTURAL FIN DOTTED LINE DENOTES FOR UNIT: #20-33 Key plan is not drawn to scale