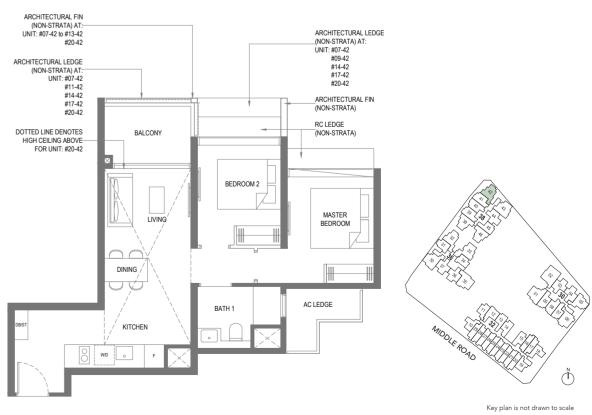

#### Block 38

#04-42 to #19-42

#### Block 38 #20-42

Area includes air-con (A/C) ledge, private enclosed space (PES), balcony and strata void area where applicable. Some Units are mirror images of the apartment plans shown in the brochure. Please refer to the key plan for orientation. The plans are subject to change as may be approved by relevant authorities. All floor plans are nate measurements only and are subject to government re-survey. The PES and balcony shall not be enclosed unless with the approved balcony