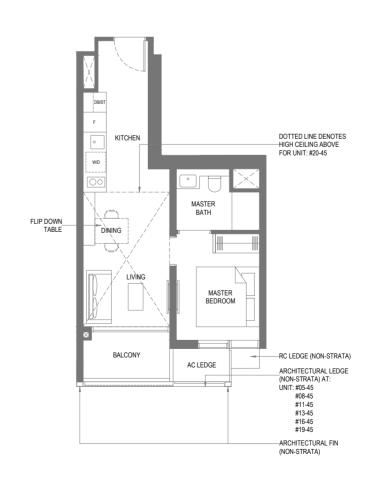

#### Block 38

#04-45 to #19-45

#### TYPE A1-R 55 sq m / 592 sq ft

Including strata void area of 12 sq m / 129 sq ft above living and dining

Approximate 5 m floor to ceiling height at living and dining

#### Block 38 #20-45

Area includes air-con (A/C) ledge, private enclosed space (PES), balcony and strata void area where applicable. Some Units are mirror images of the apartment plans shown in the brochure. Please refer to the key plan for orientation. The plans are subject to change as may be approved by relevant authorities. All floor plans are mate measurements only and are subject to government re-survey. The PES and balcony shall not be enclosed unless with the approved balcony