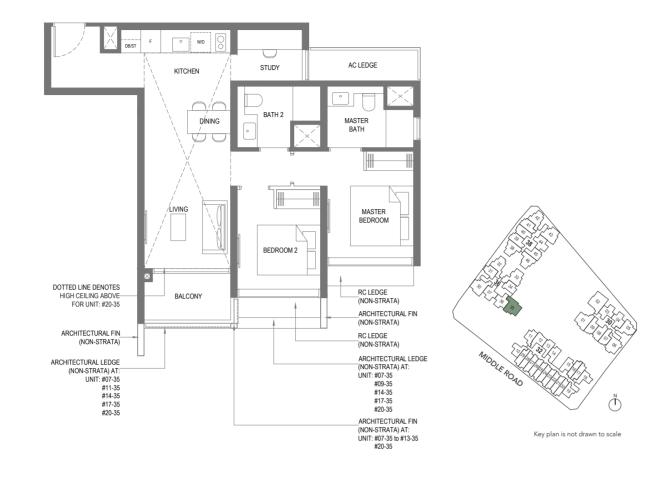

#### 2-BEDROOM + STUDY 71 sq m / 764 sq ft DOTTED LINE DENOTES HIGH CEILING ABOVE FOR UNIT: #20-30 STUDY #04-30 to #19-30 AC LEDGE MASTER BATH TYPE BS1-R 91 sq m / 980 sq ft Including strata void area of 20 sq m / 215 sq ft above MASTER Approximate 5 m floor to ceiling height at living BEDROOM 2 BALCONY \_ARCHITECTURAL FIN (NON-STRATA) RC LEDGE\_ (NON-STRATA) ARCHITECTURAL LEDGE (NON-STRATA) AT: UNIT: #07-30 #11-30 #14-30 #17-30 #20-30 ARCHITECTURAL FIN\_ (NON-STRATA) RC LEDGE (NON-STRATA ARCHITECTURAL LEDGE (NON-STRATA) AT: UNIT: #07-30 ARCHITECTURAL FIN (NON-STRATA) AT: UNIT: #07-30 to #13-30 #20-30

#09-30 #14-30

Area includes air-con (A/C) ledge, private enclosed space (PES), balcony and strata void area where applicable. Some Units are mirror images of the apartment plans shown in the brochure. Please refer to the key plan for orientation. The plans are subject to change as may be approved by relevant authorities. All floor plans are eximate measurements only and are subject to government re-survey. The PES and balcony shall not be enclosed unless with the approved balcony