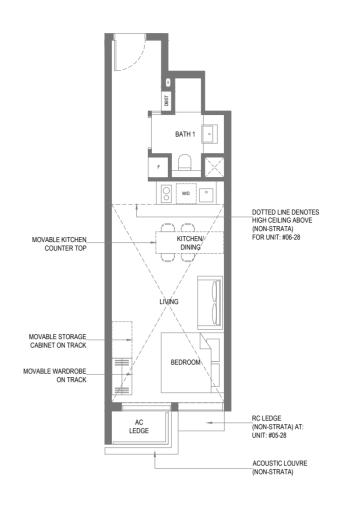

#### TYPE S3 39 sq m / 420 sq ft

#### Block 32

#03-28 to #05-28

#### TYPE S3-R 39 sq m / 420 sq ft

#### Block 32 #06-28