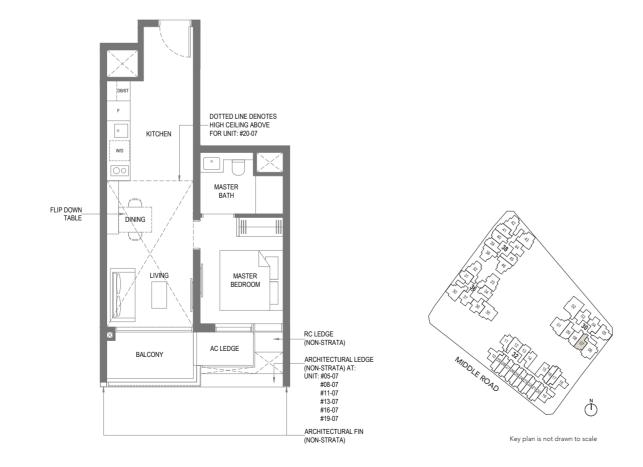

#### Block 30

#04-08 to #19-08\* #04-09 to #19-09

#### Block 38

#04-39 to #19-39\* #04-40 to #19-40 #04-41 to #19-41\*

#### Block 30

#20-08\* | #20-09

#### Block 38

#20-39\* | #20-40 | #20-41\*