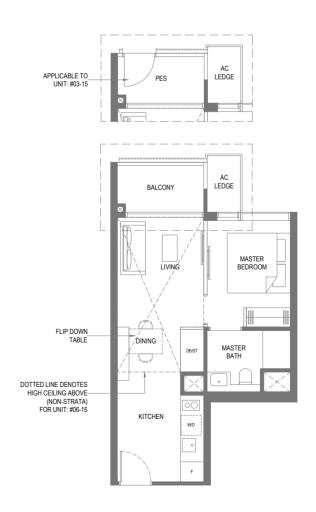

#### 1-BEDROOM

TYPE A4a-P 42 sq m / 452 sq ft

Block 32 #03-15

TYPE A4a 42 sq m / 452 sq ft

Block 32 #04-15 & #05-15

TYPE A4a-R 42 sq m / 452 sq ft

Block 32 #06-15

Area includes air-con (A/C) ledge, private enclosed space (PES), balcony and strata void area where applicable. Some Units are mirror images of the apartment plans shown in the brochure. Please refer to the key plan for orientation. The plans are subject to change as may be approved by relevant authorities. All floor plans are poroximate measurements only and are subject to government re-survey. The PES and balcony shall not be enclosed unless with the approved balcony

**TYPE A4b-P** 43 sq m / 463 sq ft

**Block 32** #03-14

**TYPE A4b** 43 sq m / 463 sq ft

**Block 32** #04-14 & #05-14

**TYPE A4b-R** 43 sq m / 463 sq ft

**Block 32** #06-14