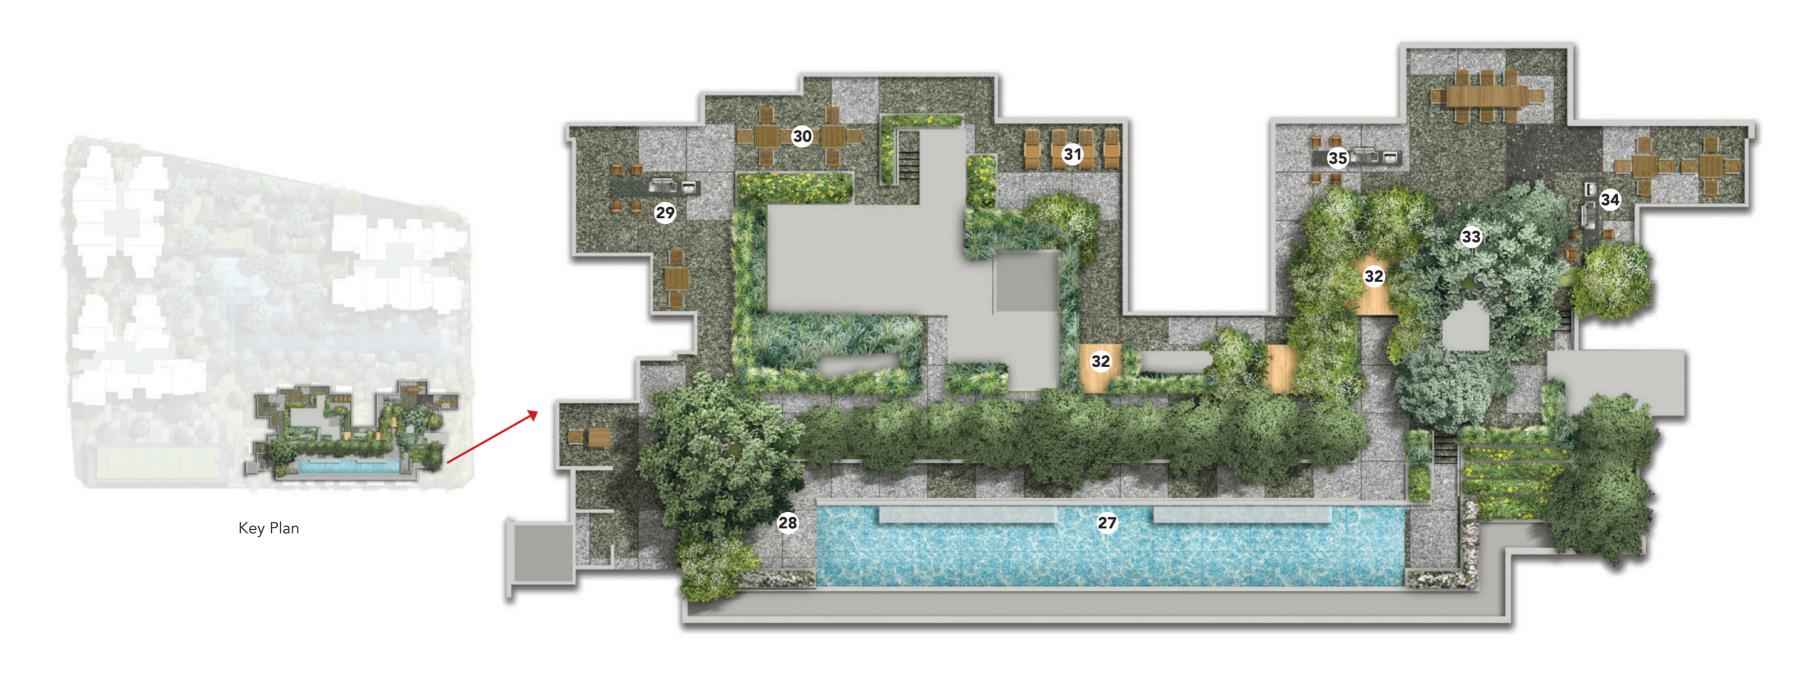

#### SITE PLAN 3<sup>RD</sup> STOREY 1<sup>ST</sup> STOREY REJUVENATE A Guard House 1 50m Starlight Pool **B** Shops / Restaurants 2 Jacuzzi Lounge C Management Office (Main) 3 Hydro Pod Management Office 4 Aqua Social Terrace (Residential) 5 Sun Deck E The Arrival **6** The Hangout F Bin Centre **G** Main Distribution RELAX Frame Room 7 Aqua Lounge **H** Electrical Substation 8 Chill Deck 9 Club M 2<sup>ND</sup> STOREY • Fitness X • Party Lounge • The Boardroom • Bakerzone • The Den • The Bar 10 Club M Lobby TYPE 11 The Grid

- Sprinkler Pump Room (with trellis)
- J Outdoor Genset
- Studio
- 1-Bedroom
- 1-Bedroom + Study
- 2-Bedroom
- 2-Bedroom + Study
- 3-Bedroom Dual Key
- Water Tank Location

#### RECHARGE

20 Herbal Enclave

**12** Rain Garden

**14** City Lounge

**15** Gym

13 Deck and Relax

**16** Garden Shower

17 Laundry Deck

19 Outdoor Gym

18 Yoga Deck

- 21 Cubic Garden
- 22 The Readout
- 23 Shower Point
- 24 Sit-Chat
- **25** Golf Snooker
- **26** The Verandah

SKY TERRACE

**27** Jacuzzi Pool

29 The Grill

- **30** Sky Lounge
- **32** The Cabana
- **34** Teppanyaki Deck

- 28 Jacuzzi Deck
- 31 Star Deck
- **33** The Pendulum
- **35** Wine and Roast