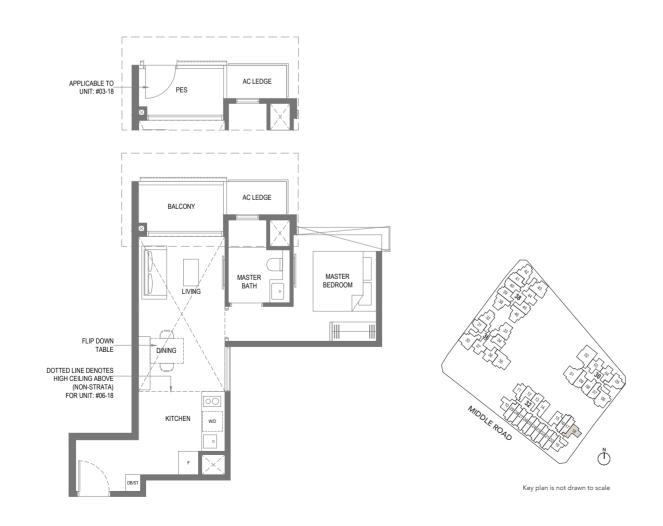

#### 1-BEDROOM

**TYPE A7-P** 42 sq m / 452 sq ft

**Block 32** #03-11

**TYPE A7** 42 sq m / 452 sq ft

**Block 32** #04-11 & #05-11

**TYPE A7-R** 42 sq m / 452 sq ft

**Block 32** #06-11

Area includes air-con (A/C) ledge, private enclosed space (PES), balcony and strata void area where applicable. Some Units are mirror images of the apartment plans shown in the brochure. Please refer to the key plan for orientation. The plans are subject to change as may be approved by relevant authorities. All floor plans are approximate measurements only and are subject to government re-survey. The PES and balcony shall not be enclosed unless with the approved balcony screen.