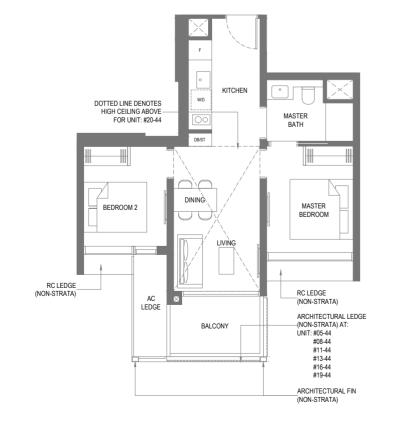

#### Block 38

#04-44 to #19-44

#### TYPE B6-R 68 sq m / 732 sq ft

Including strata void area of 13 sq m / 140 sq ft above living and dining

Approximate 5 m floor to ceiling height at living and dining

#### Block 38 #20-44

#### Area includes air-con (A/C) ledge, private enclosed space (PES), balcony and strata void area where applicable. Some Units are mirror images of the apartment plans shown in the brochure. Please refer to the key plan for orientation. The plans are subject to change as may be approved by relevant authorities. All floor plans are mate measurements only and are subject to government re-survey. The PES and balcony shall not be enclosed unless with the approved balcony