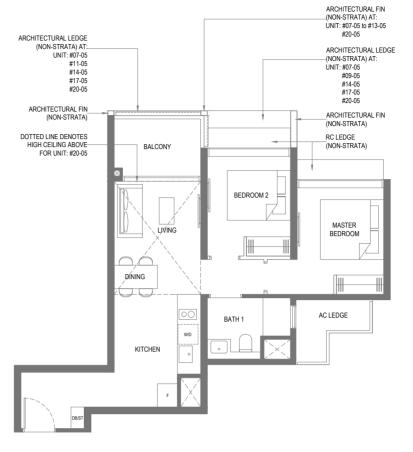

#### Block 30 #20-05

**TYPE BS1** 

living and dining

and dining

Block 36

#20-30

Block 36

Key plan is not drawn to scale

#### 2-BEDROOM + STUDY 71 sq m / 764 sq ft DOTTED LINE DENOTES HIGH CEILING ABOVE FOR UNIT: #20-30 STUDY #04-30 to #19-30 AC LEDGE MASTER BATH TYPE BS1-R 91 sq m / 980 sq ft Including strata void area of 20 sq m / 215 sq ft above MASTER Approximate 5 m floor to ceiling height at living BEDROOM 2 BALCONY \_ARCHITECTURAL FIN (NON-STRATA) RC LEDGE\_ (NON-STRATA) ARCHITECTURAL LEDGE (NON-STRATA) AT: UNIT: #07-30 #11-30 #14-30 #17-30 #20-30 ARCHITECTURAL FIN\_ (NON-STRATA) RC LEDGE (NON-STRATA ARCHITECTURAL LEDGE (NON-STRATA) AT: UNIT: #07-30 ARCHITECTURAL FIN (NON-STRATA) AT: UNIT: #07-30 to #13-30 #20-30

#09-30 #14-30

Area includes air-con (A/C) ledge, private enclosed space (PES), balcony and strata void area where applicable. Some Units are mirror images of the apartment plans shown in the brochure. Please refer to the key plan for orientation. The plans are subject to change as may be approved by relevant authorities. All floor plans are eximate measurements only and are subject to government re-survey. The PES and balcony shall not be enclosed unless with the approved balcony