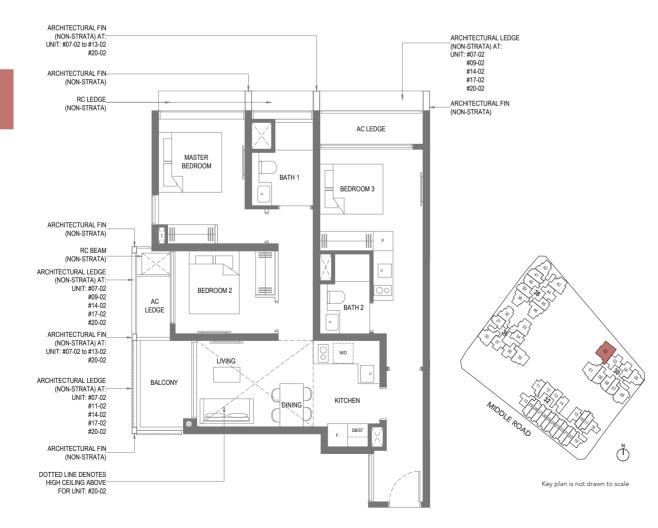

#### **TYPE C1** 84 sq m / 904 sq ft

Block 30

#04-02 to #19-02

#### **TYPE C1-R** 94 sq m / 1012 sq ft

Including strata void area of 10 sq m / 108 sq ft above living and dining

Approximate 5 m floor to ceiling height at living and dining

Block 30

#20-02

#### Area includes air-con (A/C) ledge, private enclosed space (PES), balcony and strata void area where applicable. Some Units are mirror images of the apartment plans shown in the brochure. Please refer to the key plan for orientation. The plans are subject to change as may be approved by relevant authorities. All floor plans are approximate measurements only and are subject to government re-survey. The PES and balcony shall not be enclosed unless with the approved balcony screen.