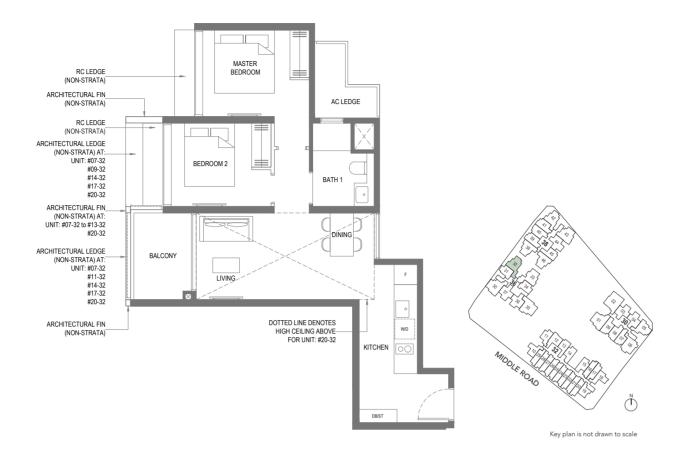

#### Block 38

#04-38 to #19-38 #04-46 to #19-46\*

#### Block 38

#20-38 | #20-46\*