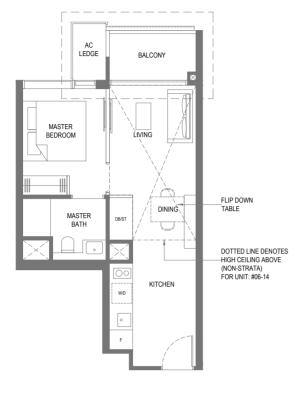

**TYPE A4b-P** 43 sq m / 463 sq ft

**Block 32** #03-14

**TYPE A4b** 43 sq m / 463 sq ft

**Block 32** #04-14 & #05-14

**TYPE A4b-R** 43 sq m / 463 sq ft

**Block 32** #06-14