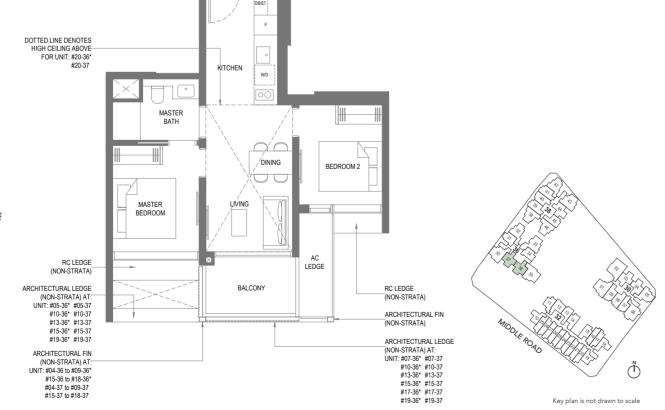

#### Block 36

#04-36 to #19-36\* #04-37 to #19-37

#### Block 36

#20-36\* | #20-37