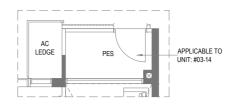

#### 1-BEDROOM

TYPE A3-P 43 sq m / 463 sq ft

Block 32 #03-13

TYPE A3 43 sq m / 463 sq ft

Block 32 #04-13 & #05-13

TYPE A3-R 43 sq m / 463 sq ft

Block 32 #06-13