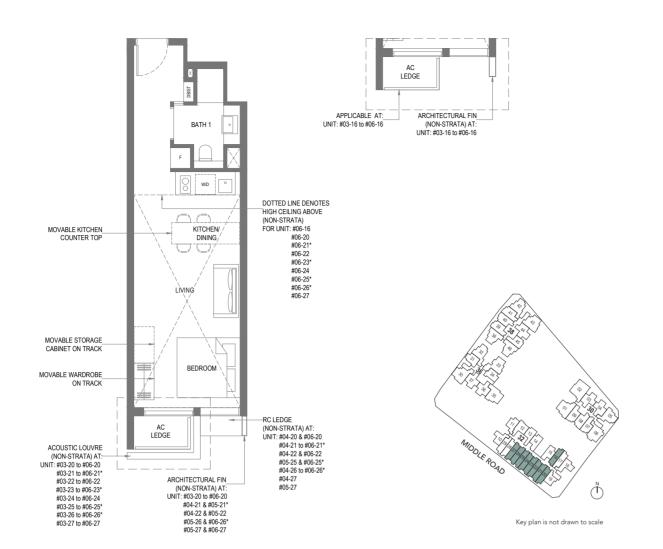

#### TYPE S1 38 sq m / 409 sq ft

#### Block 32

#03-16 to #05-16 #03-20 to #05-20 #03-21 to #05-21\* #03-22 to #05-22 #03-23 to #05-23\* #03-24 to #05-24

#03-25 to #05-25\* #03-26 to #05-26\* #03-27 to #05-27

#### TYPE S1-R 38 sq m / 409 sq ft

Block 32

#06-16 | #06-20 | #06-21\* #06-22 | #06-23\* | #06-24 #06-25\* | #06-26\* | #06-27