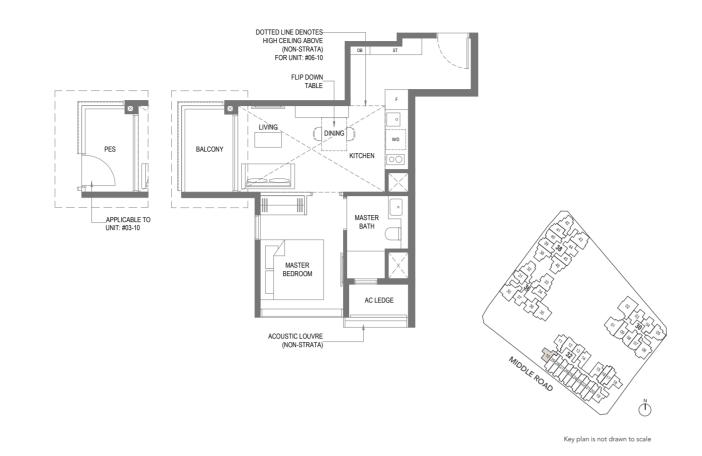

#### 1-BEDROOM

TYPE A9 45 sq m / 484 sq ft

Block 30 #04-07 to #19-07

TYPE A9-R 58 sq m / 624 sq ft

Including strata void area of 13 sq m / 140 sq ft above living and dining

Approximate 5 m floor to ceiling height at living and dining

Block 30 #20-07