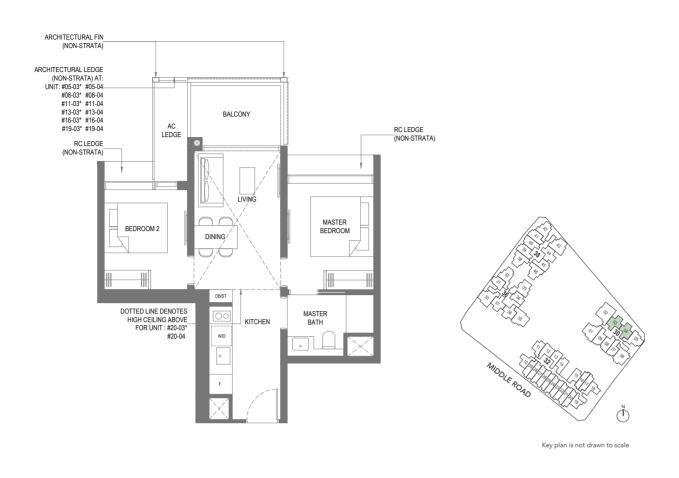

#### Block 36

#04-36 to #19-36\* #04-37 to #19-37

#### Block 36

#20-36\* | #20-37