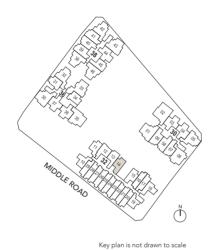

#### 1-BEDROOM

**TYPE A6** 38 sq m / 409 sq ft

Block 32

#03-19 to #05-19

**TYPE A6-R** 38 sq m / 409 sq ft

**Block 32** #06-19