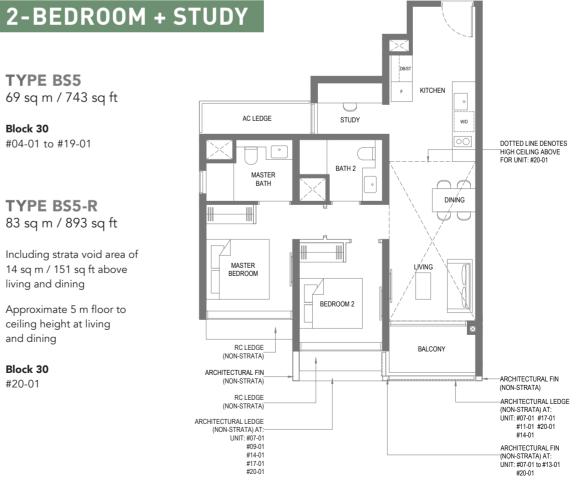

#### **TYPE BS5** 69 sq m / 743 sq ft

#### Block 30

#04-01 to #19-01

#### **TYPE BS5-R** 83 sq m / 893 sq ft

Including strata void area of 14 sq m / 151 sq ft above living and dining

Approximate 5 m floor to ceiling height at living and dining

#### Block 30 #20-01

Area includes air-con (A/C) ledge, private enclosed space (PES), balcony and strata void area where applicable. Some Units are mirror images of the apartment plans shown in the brochure. Please refer to the key plan for orientation. The plans are subject to change as may be approved by relevant authorities. All floor plans are surements only and are subject to government re-survey. The PES and balcony shall not be enclosed unless with the approved balcony s