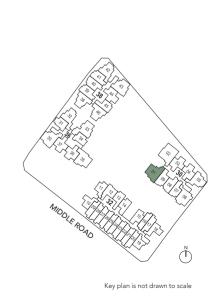

#### 2-BEDROOM + STUDY 71 sq m / 764 sq ft DOTTED LINE DENOTES HIGH CEILING ABOVE FOR UNIT: #20-30 STUDY #04-30 to #19-30 AC LEDGE MASTER BATH TYPE BS1-R 91 sq m / 980 sq ft Including strata void area of 20 sq m / 215 sq ft above MASTER Approximate 5 m floor to ceiling height at living BEDROOM 2 BALCONY \_ARCHITECTURAL FIN (NON-STRATA) RC LEDGE\_ (NON-STRATA) ARCHITECTURAL LEDGE (NON-STRATA) AT: UNIT: #07-30 #11-30 #14-30 #17-30 #20-30 ARCHITECTURAL FIN\_ (NON-STRATA) RC LEDGE (NON-STRATA ARCHITECTURAL LEDGE (NON-STRATA) AT: UNIT: #07-30 ARCHITECTURAL FIN (NON-STRATA) AT: UNIT: #07-30 to #13-30 #20-30