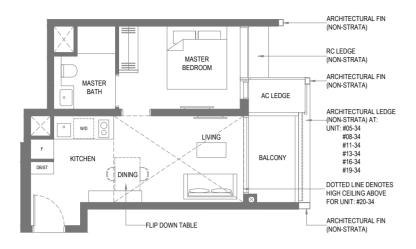

TYPE A2a 41 sq m / 441 sq ft

Block 36 #04-34 to #19-34

TYPE A2a-R 53 sq m / 570 sq ft

Including strata void area of 12 sq m / 129 sq ft above living and dining

Approximate 5 m floor to ceiling height at living and dining

Block 36 #20-34